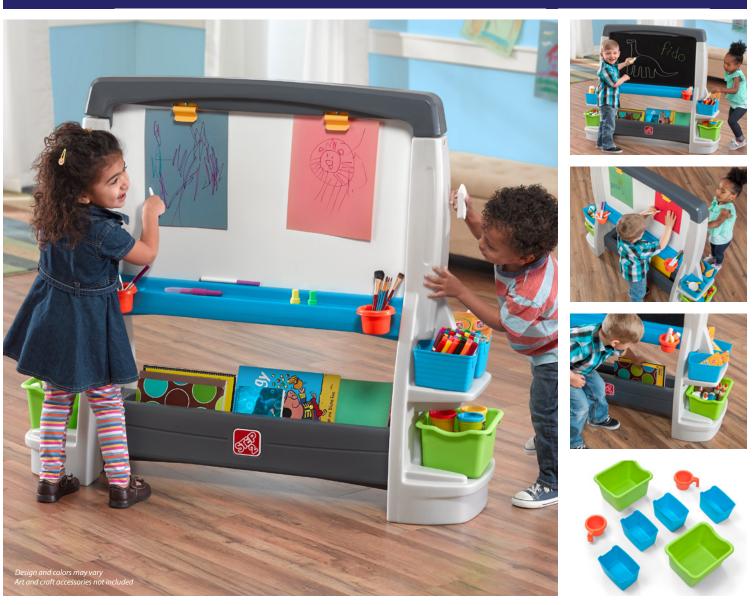

## Jumbo Art Easel<sup>™</sup>

 NEW
 868500

 3+ years
 5.25.16

**CREATIVE PLAY** 

## Little artists will have an art-tastic time making and creating masterpieces with this JUMBO easel!

- Two-sided easel with chalkboard and white board is double the fun and encourages multi-child play!
- Extra-large white board surfaces wipe clean easily
- Several art hooks included letting little artists display their masterpieces
- Easel encourages creativity and will enhance little artists' fine motor skills through drawing and writing
- Several bins and molded-in pockets stores art supplies nice and neatly
- Sturdy base and durable materials will keep little artists' imaginations going for years of fun!