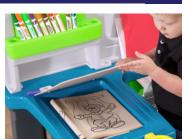

## Inspire budding young artists to make and create great creations together!

- 360-degree play for all around fun; perfect for social and interactive play!
- 2-sided easel features white board and chalk board
- Molded-in bench seat lets mini Picassos sit down to create their next masterpiece
- Art clips lets junior artists display their great creations
- Storage galore in this art station!

- Large art caddy helps art supplies neat and organized
- Molded-in flat paper storage in desk top surface
- Molded-in trays hold markers, chalk and more!
- Upright paper and book storage in legs
- Art cups are perfect for holding wet paint brushes and double as storage
- Extra art bins included