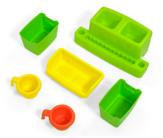

- Large art caddy helps art supplies neat and organized
- Molded-in flat paper storage in desk top surface
- Molded-in trays hold markers, chalk and more!
- Upright paper and book storage in legs
- Art cups are perfect for holding wet paint brushes and double as storage
- Extra art bins included