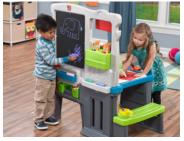

## Inspire budding young artists to make and create great creations together!

- 360-degree play for all around fun; perfect for social and interactive play!
- 2-sided easel features white board and chalk board
- Molded-in bench seat lets mini Picassos sit down to create their next masterpiece
- Art clips lets junior artists display their great creations
- Storage galore in this art station!

- Large art caddy helps art supplies neat and organized
- Molded-in flat paper storage in desk top surface
- Molded-in trays hold markers, chalk and more!
- Upright paper and book storage in legs
- Art cups are perfect for holding wet paint brushes and double as storage
- Extra art bins included