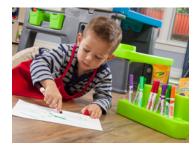

## Inspire budding young artists to make and create great creations together!

- 360-degree play for all around fun; perfect for social and interactive play!
- 2-sided easel features white board and chalk board
- Molded-in bench seat lets mini Picassos sit down to create their next masterpiece
- Art clips lets junior artists display their great creations
- Storage galore in this art station!

- Large art caddy helps art supplies neat and organized
- Molded-in flat paper storage in desk top surface
- Molded-in trays hold markers, chalk and more!
- Upright paper and book storage in legs
- Art cups are perfect for holding wet paint brushes and double as storage
- Extra art bins included