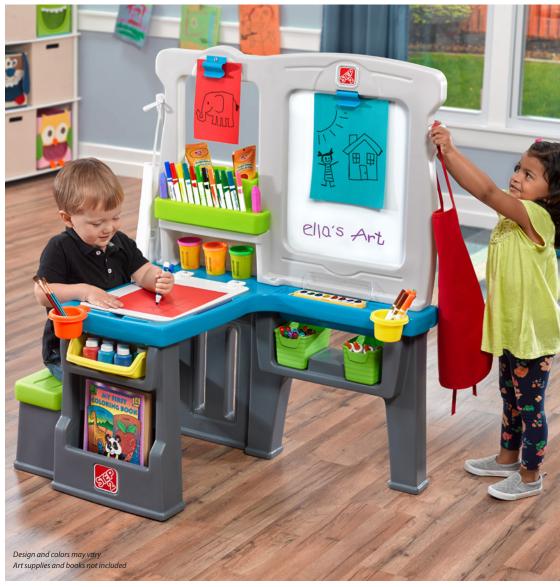

## Inspire budding young artists to make and create great creations together!

- 360-degree play for all around fun; perfect for social and interactive play!
- 2-sided easel features white board and chalk board
- Molded-in bench seat lets mini Picassos sit down to create their next masterpiece
- Art clips lets junior artists display their great creations
- Storage galore in this art station!

- Large art caddy helps art supplies neat and organized
- Molded-in flat paper storage in desk top surface
- Molded-in trays hold markers, chalk and more!
- Upright paper and book storage in legs
- Art cups are perfect for holding wet paint brushes and double as storage
- Extra art bins included